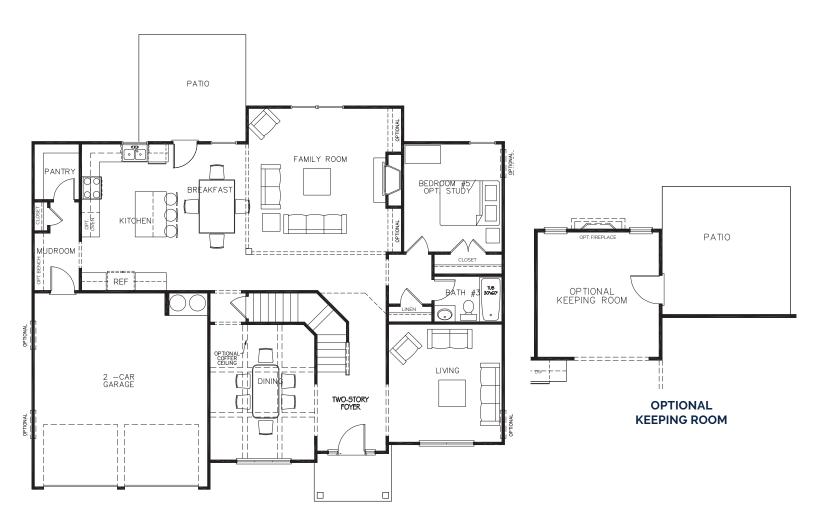

## ROSEWOOD

5 Bedrooms | 4 Baths

## FIRST FLOOR

#### Sales Center: (678) 869-2078 | StephenElliottHomes.com

All home and community information (including but not limited to any and all pricing, availability, incentives, floor plans, site plans, features, utility information standards and options assessments, fees, planned amentiles, special offerings, conceptual artists' renderings and community development plans, square footage and dimensions) is not guaranteed and remains subject to change, availability or delay without notice. Maps are not to scale. Actual siting of homes will be determined by the site and plot plan. All floorplans are property of the Builder. For any questions, please see a Sales Associate. Sales and Marketing by Tamra Wade Team. **5-28-24** 