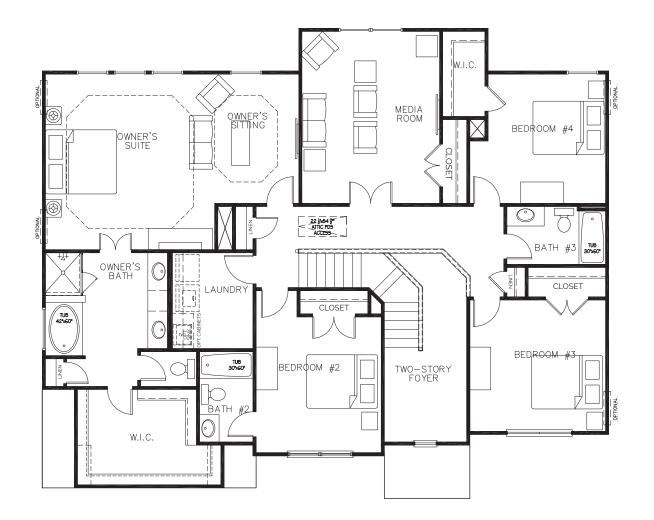

ROSEWOOD

5 Bedrooms | 4 Baths

### **SECOND FLOOR**

#### Sales Center: (678) 869-2078 | StephenElliottHomes.com

All home and community information (including but not limited to any and all pricing, availability, incentives, floor plans, site plans, features, utility information standards and options assessments, fees, planned amenities, special offerings, conceptual artists' renderings and community development plans, square footage and dimensions) is not guaranteed and remains subject to change, availability of delay without notice. Maps are not to scale. Actual siting of homes will be determined by the site and plot plan. All floorplans are property of the Builder. For any questions, please see a Sales Associate. Sales and Marketing by Tamra Wade Team. **5-28-24** 